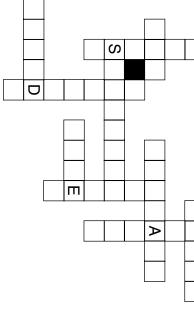

## **Crossword Without Numbers Puzzle**

Fill in the empty spaces with letters that will spell one of the words at the left.

#### WORD LIST

3 Letter Words JOY

4 Letter Words NAME

5 Letter Words LOVED FRUIT

6 Letter Words MASTER CHOOSE

7 Letter Words
GREATER
FRIENDS
COMMAND

8 Letter Word SERVANTS