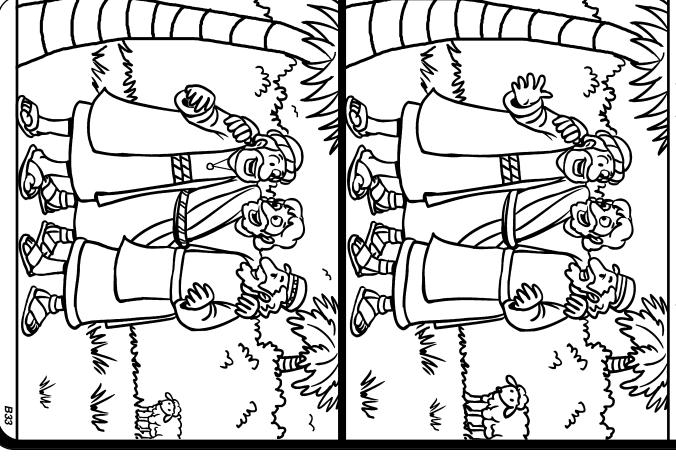

### Picture Differences Puzzle

Below are two drawings. There are ten differences in these drawings. How many can you find? Circle the differences as you find them.